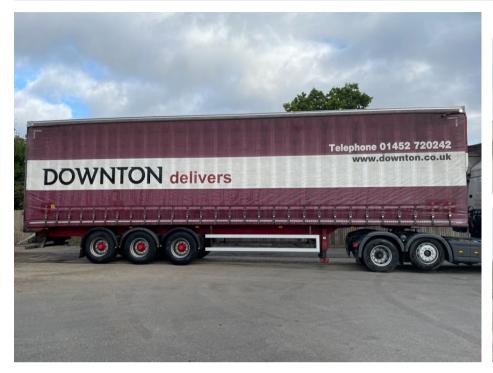

## CARTWRIGHT CURTAINSIDE TRAILER £6,500 + VAT

Jul 2013 miles Automatic not defined