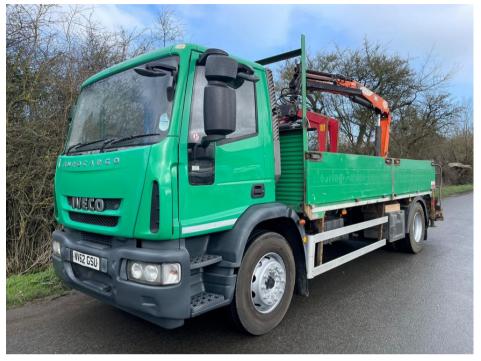

## IVECO EUROCARGO 180E25S 18 TON DROPSIDE CRANE £7,250 + VAT

Oct 2012 236000 miles Manual Diesel

| Features |                |                  |
|----------|----------------|------------------|
| Crane    | Cruise Control | Electric Windows |