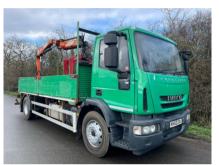

## IVECO EUROCARGO 180E25S 18 TON DROPSIDE CRANE £7,250 + VAT

Oct 2012 236000 miles Manual Diesel

| Features |                |                  |
|----------|----------------|------------------|
| Crane    | Cruise Control | Electric Windows |