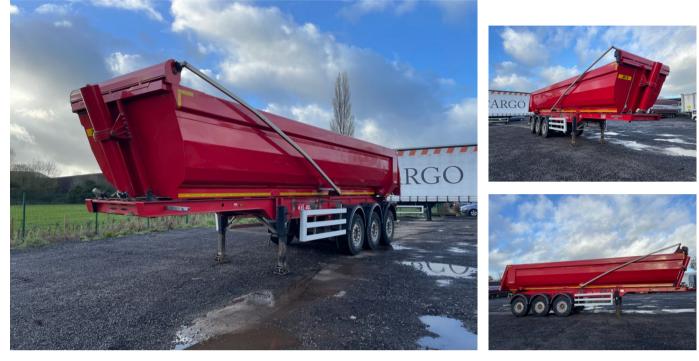

KELBERG TRI-AXLE TIPPING TRAILER £25,995 + VAT

Dec 2022

1 miles

**Automatic** 

not defined

Features

| Technical Data      |             |                    |   |
|---------------------|-------------|--------------------|---|
| CO2 Emmissions      |             | Engine Capacity    |   |
| Fuel Type           | not defined | Number of Doors    |   |
| Transmission        | Automatic   | 6 Months Tax Cost  | 0 |
| Year of Manufacture | 2017        | 12 Months Tax Cost | 0 |
| Color               | RED         | Euro Status        |   |
| BHP                 |             | MPG Combined       |   |