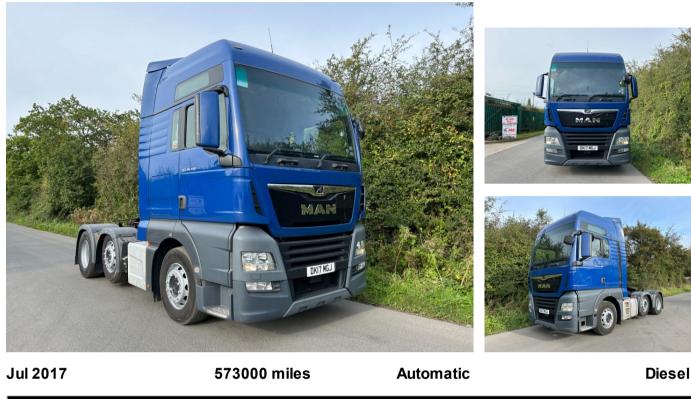

MAN TGX 26.460 6X2/2 BLS £0 + VAT

 Features
 6x2
 Air Conditioning
 EURO 6

 Fridge Box
 Fridge Box
 Fridge Box
 Fridge Box

| Technical Data      |           |                    |       |
|---------------------|-----------|--------------------|-------|
| CO2 Emmissions      |           | Engine Capacity    | 12419 |
| Fuel Type           | Diesel    | Number of Doors    |       |
| Transmission        | Automatic | 6 Months Tax Cost  | 99    |
| Year of Manufacture | 2017      | 12 Months Tax Cost | 180   |
| Color               | BLUE      | Euro Status        | E6    |
| BHP                 | 453.3     | MPG Combined       |       |